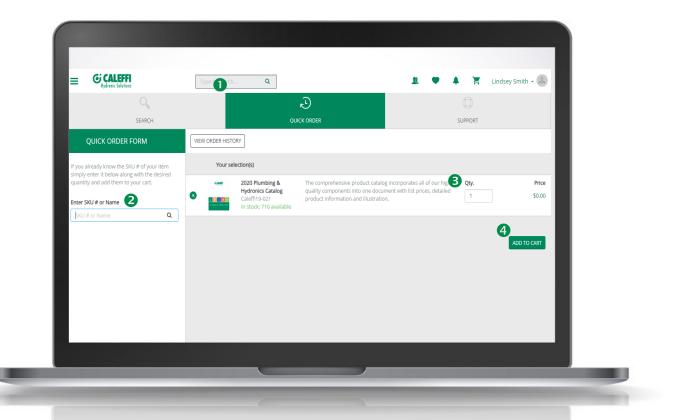

## QUICK ORDER

If you know the SKU # of your item, utilize Quick Order for a fast check-out.

- Select Quick Order from navigation bar.
- 2 Enter SKU or Product Name in search bar, click enter.
- Modify quantity.
- Select Add to Cart.

Want to see your previous orders? Select View Order History from this page.