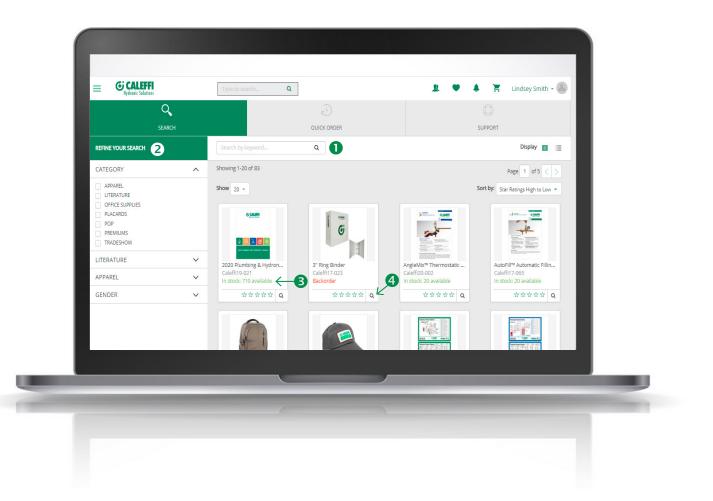

## SEARCH

Search is an easy way to locate materials and view product information.

- Keyword search is available in the search box.
- 2 Refine your search. Click to expand and select filters.
- 3 Inventory is displayed.
- Quick View is available to preview product details (magnifying glass icon).